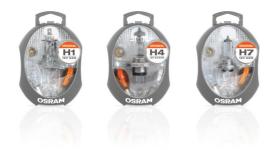

#### The lamp kit for mobile lamp replacement

OSRAM offers a wide product range of spare lamps boxes for cars. To always have the right spare lamps to hand, each box offers a complete set of replacement lamps in proven OEM quality. The lamps can be identified easily via clear labeling and illustrated instructions for use. The spare lamp boxes are shaped very ergonomically, so they are always ready to keep you safe on your journey.

#### Technical data

|                        | Product information |                                             | Dimensions & weight |          | Environmental<br>information<br>Information<br>according Art. 33 of<br>EU Regulation (EC)<br>1907/2006 (REACh) |
|------------------------|---------------------|---------------------------------------------|---------------------|----------|----------------------------------------------------------------------------------------------------------------|
| Product description    | Order<br>reference  | Application (Category and Product specific) | Product<br>weight   | Length   | Date of Declaration                                                                                            |
| Spare lamp box for car | CLK H1<br>EURO      | Car lamp kit                                | 44.00 g             | 130.0 mm | 05-03-2024                                                                                                     |
| Spare lamp box for car | CLK H4<br>EURO      | Car lamp kit                                | 76.00 g             | 130.0 mm | 05-03-2024                                                                                                     |
| Spare lamp box for car | CLK H7<br>EURO      | Car lamp kit                                | 50.00 g             | 130.0 mm | 05-03-2024                                                                                                     |
| Spare lamp box for car | CLK H1/H7           | Car lamp kit                                | 57.00 g             | 130.0 mm | 05-03-2024                                                                                                     |