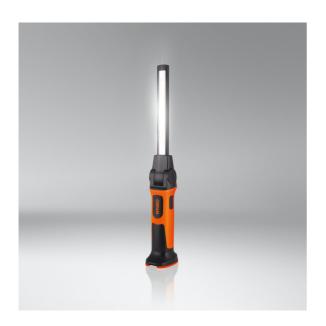

# LEDinspect SLIM MAX1000

### Inspectionlights

Dimmer Switch
Individually adjustable
brightness levels with up to
1000 lm

1000 Lumen
Bright, white LED light and uniform light distribution

Multi-Angle Light Output
High flexibility due to
individual adjustment of the
light beam

#### Light is versatile

This high-quality inspection light is perfect for professional and private use. With an integrated dimmer, you can select the appropriate brightness level with up to 1000lm for the task at hand with the SLIM MAX 1000. The ultra slim design combined with multi-angle positioning gives maximum flexibility and adjustability to give light exactly where needed. The SLIM MAX 1000 is rechargeable and cordless with Li-ion battery and can therefore provide constant light output. The lamp has an operating time of up to 1.5h with high light output or up to 10,5h with low light output. Charging cable and mains adaptor are included in the scope of supply. In accordance with the IP protection class IP65, this inspection light has protection against the ingress of dust and water and is tested for impact resistance in accordance with IK06. This inspection light has an integrated hook and magnets for hands-free work, making it ideal as a light for manual tasks, car repairs and for everyday use. In addition, OSRAM grants a 2-year quarantee on this product\*