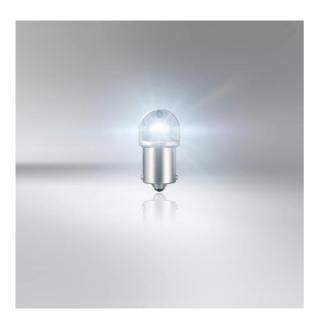

# LEDriving SL R10W

Ideal replacement for any vehicle

Suitable for various vehicle interior and exterior applications

Available in Cool White

#### Suitable LED replacement for R10W

LEDriving SL R10W replacement lamps offer a modern and intense light with a color temperature up to 6,000 Kelvin. These replacement lamps are suitable for all conventional R10W lamp bases. In comparison to standard lamps, these LED retrofit lamps use up to 80% less energy. OSRAM offers a 4 year guarantee for these LEDriving SL lamps. These products do not have ECE approval and must not be used on public roads in any exterior application. Public roads use leads to cancellation of operating license and loss of insurance coverage. Several countries forbid sale and use of these products. Please contact your local distributor for further information.