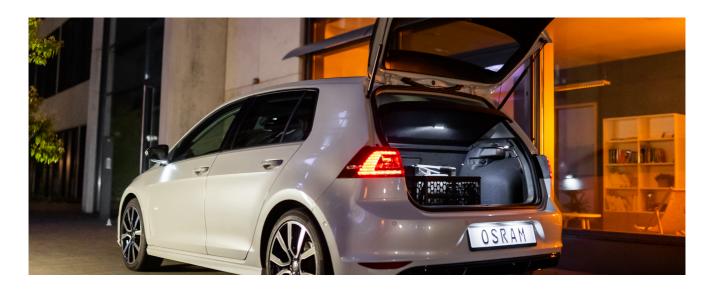

# LEDambient Trunk Light

Universal LED trunk light with acceleration and brightness sensor

For higher visibility in everyday situations

Multi-function 2 in 1

Applicable as trunk and torch light

Easy car side fixation via magnet and additional mounting plate

#### Precisely illuminating vehicle interiors

Introducing the universal LEDambient Trunk Light, the perfect companion for your car's storage space. Packed with advanced features and designed to enhance your convenience, this versatile light will transform the way you use the trunk. Featuring an acceleration and brightness sensor, the trunk light boasts an automatic light function that activates as soon as you open the car trunk. Our light illuminates your trunk instantly, making it effortless to find what you need. With both automatic and manual functionality, you have complete control over the lighting. With a color temperature of up to 6,000K, the trunk light provides a bright and clear illumination, allowing you to see every detail in your trunk. Very practical: With its 2 in 1 multifunction, the light can be used as an inspection lamp and as a torch light. In addition, equipped with a rechargeable 1500mAh battery, the trunk light offers long-lasting performance. The included USB-C cable allows for convenient charging, ensuring you're always prepared. Thanks to the easy car side fixation via the magnet and additional mounting plate, an easy installation is included. Simply attach the light to your car's interior using the strong magnet or the included mounting plate, and you're ready to go. The powerful magnet ensures a secure attachment, so you never have to worry about the light falling or moving while you're on the road. Trust in the quality and durability of the universal LED trunk light - OSRAM provides a 2-year guarantee1). 1)For precise conditions refer to: www.osram.com/am-quarantee