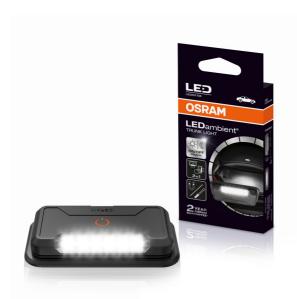

# LEDambient Trunk Light

Universal LED trunk light with acceleration and brightness sensor

For higher visibility in everyday situations

Multi-function 2 in 1

Applicable as trunk and torch light

Easy car side fixation via magnet and additional mounting plate

#### Precisely illuminating vehicle interiors

Introducing the universal LEDambient Trunk Light, the perfect companion for your car's storage space. Packed with advanced features and designed to enhance your convenience, this versatile light will transform the way you use the trunk. Featuring an acceleration and brightness sensor, the trunk light boasts an automatic light function that activates as soon as you open the car trunk. Our light illuminates your trunk instantly, making it effortless to find what you need. With both automatic and manual functionality, you have complete control over the lighting. With a color temperature of up to 6,000K, the trunk light provides a bright and clear illumination, allowing you to see every detail in your trunk. Very practical: With its 2 in 1 multifunction, the light can be used as an inspection lamp and as a torch light. In addition, equipped with a rechargeable 1500mAh battery, the trunk light offers long-lasting performance. The included USB-C cable allows for convenient charging, ensuring you're always prepared. Thanks to the easy car side fixation via the magnet and additional mounting plate, an easy installation is included. Simply attach the light to your car's interior using the strong magnet or the included mounting plate, and you're ready to go. The powerful magnet ensures a secure attachment, so you never have to worry about the light falling or moving while you're on the road. Trust in the quality and durability of the universal LED trunk light - OSRAM provides a 2-year guarantee1). 1)For precise conditions refer to: www.osram.com/am-quarantee